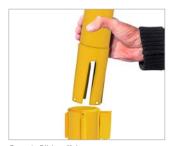

## 3 Easy Steps to Remove the Lower Belt Cassette

Step 1: Remove post retaining screws

Step 2: Slide off the post top