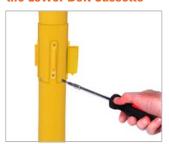

## 3 Easy Steps to Remove the Lower Belt Cassette

Step 1: Remove post retaining screws

Step 2: Slide off the post top