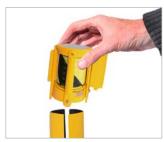

## 3 Easy Steps to Remove the Lower Belt Cassette

Step 1: Remove post retaining screws

Step 2: Slide off the post top