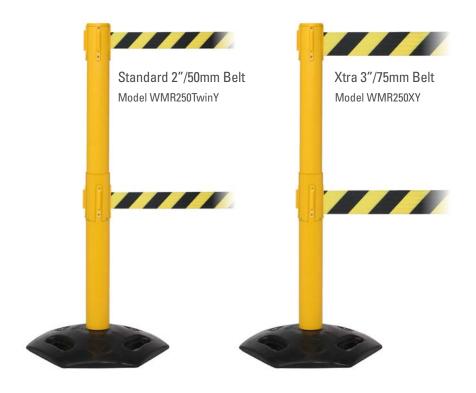

## WeatherMaster 250 Twin

## PORTABLE & WEATHERPROOF

WeatherMaster 250 Twin is a tough, portable barrier ideal for creating outdoor waiting lines or restricting access to temporary work areas. The lower belt restricts pedestrians from ducking under the belt, provides guidance for the visually impaired using a cane and makes this product ADA (Americans with Disabilities Act) compliant. WeatherMaster's stainless steel post features a two piece construction which allows the lower belt mechanism to be easily replaced in the field and unscrews from the base so the unit can be stored flat when not in use. The recycled rubber base has convenient carry handles and is tough enough to be driven over!

## **SPECIFICATIONS**

Height: 40"/1015mm Base Dian

Weight: 20lbs./9kg
Post Diameter: 2.5"/64mm

Base Diameter: 19"/480mm

**Belt Width:** 2"/50mm and 3"/75mm Xtra **Belt Length:** 11'/3.4m and 13'/3.9m

Step 3: Loosen the cassette retaining screws and slide out the cassette